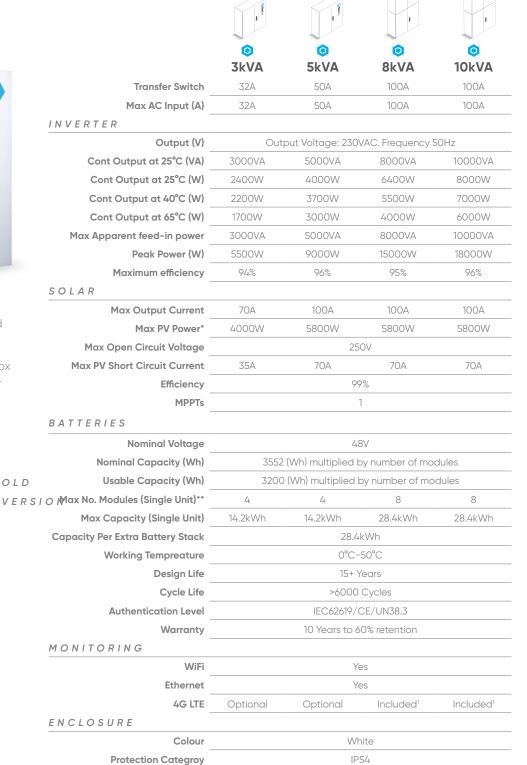

<sup>\*</sup> Additional Solar power can be connected, the SkyBox will only utilise the specified amount

1200 x 1000 x

400

1200 × 1000 ×

400

Dimensions (h x w x d)

2400 x 1000 x

400

2400 x 1000 x

400

<sup>\*\*</sup> Single Unit refers to one SkyBox, up to 12 additional battery stacks can be added to a SkyBox to increase battery capacity up to over 300kWh

Data plan not included

 $<sup>^{\,2}\,\,</sup>$  Size is an approximation only and may vary depending on parts available